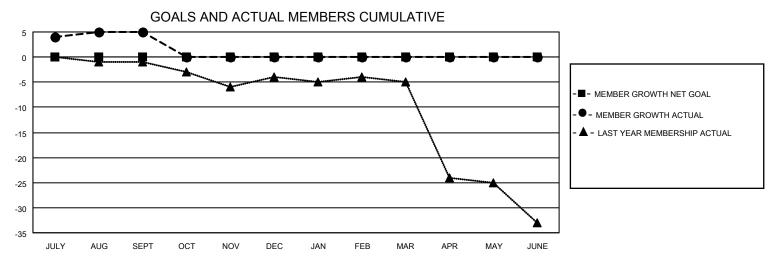

## MONTHLY MEMBERSHIP PROGRESS REPORT

LOCATION IDAHO District 39 E Results as of: 9/30/2022

| Clubs RESULTS FOR 2022-2023 |   |   |   | Members RESULTS FOR 2022-2023 |   |   |   |  |
|-----------------------------|---|---|---|-------------------------------|---|---|---|--|
|                             |   |   |   |                               |   |   |   |  |
| JULY/AUG/SEPT               | 0 | 0 | 0 | JULY/AUG/SEPT                 | 0 | 6 | 0 |  |
| OCT/NOV/DEC                 | 0 | 0 | 0 | OCT/NOV/DEC                   | 0 | 0 | 0 |  |
| JAN/FEB/MAR                 | 0 | 0 | 0 | JAN/FEB/MAR                   | 0 | 0 | 0 |  |
| APR/MAY/JUNE                | 0 | 0 | 0 | APR/MAY/JUNE                  | 0 | 0 | 0 |  |

## GOALS AND ACTUAL NEW CLUBS CUMULATIVE

| DROPPED CLUBS: 0 |   | 0 CLUBS OF 0 ADDED 1 OR<br>MORE NEW MEMBERS | GENDER DISTRIBUTION             |           |   |
|------------------|---|---------------------------------------------|---------------------------------|-----------|---|
|                  |   | MORE NEW MEMBERS                            | MALE                            | 0 (0.00%) |   |
|                  |   |                                             | FEMALE                          | 0 (0.00%) |   |
| DROPPED MEMBERS  |   |                                             | NON BINARY                      | 0 (0.00%) |   |
|                  | • |                                             | PREFER NOT TO ANSWER            | 0 (0.00%) |   |
| DECEASED         | 0 |                                             |                                 |           |   |
| CLUB CANCELLED   | 0 | CLICK HERE FOR CUMULATIVE                   | TOTAL FAMILY UNIT MEMBERS       | 6         | 0 |
| OTHER            | 0 | MEMBERSHIP DATA                             |                                 |           |   |
| TOTAL            | 0 |                                             | FAMILY MEMBERS PAYING HALF DUES |           | 0 |
|                  |   |                                             |                                 |           |   |